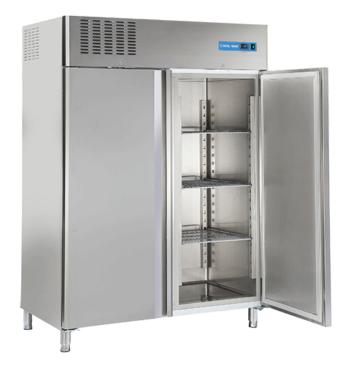

### **Technical features**

- GN2/1 Freezer upright cabinet (TROPICALIZED)
- Stainless Steel exterior and interior
- Thermal-Braker on the frame door
- Ventilated Cooling with increased internal air-flow
- Automatic defrost with electric heater
- Engine made with "Cassette system"
- Foaming Agent Cyclopentane (70mm)
- Digital thermostat
- Removable Gasket
- LED light and lock fitted as standard
- Door: Self closing and reversible door fitted as standard
- Adjustable shelves GN2/1: 6 + 2
- N.4 S/S Adjustable feet (Lockable castor as Optional)