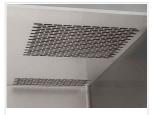

### **Technical features**

- GN2/1 Freezer upright cabinet (TROPICALIZED)
- Stainless Steel exterior and interior
- Thermal-Braker on the frame door
- Ventilated Cooling with increased internal air-flow
- Automatic defrost with electric heater
- Engine made with "Cassette system"
- Foaming Agent Cyclopentane (70mm)
- Digital thermostat
- Removable Gasket
- LED light and lock fitted as standard
- Door: Self closing and reversible door fitted as standard
- Adjustable shelves GN2/1: 6 + 2
- N.4 S/S Adjustable feet (Lockable castor as Optional)