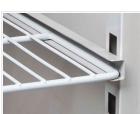

### **Technical features**

- GN2/1 Freezer upright cabinet (TROPICALIZED)
- Stainless Steel exterior and interior
- Thermal-Braker on the frame door
- Ventilated Cooling with increased internal air-flow
- Automatic defrost with electric heater
- Engine made with "Cassette system"
- Foaming Agent Cyclopentane (70mm)
- Digital thermostat
- Removable Gasket
- LED light and lock fitted as standard
- Door: Self closing and reversible door fitted as standard
- Adjustable shelves GN2/1: 6 + 2
- N.4 S/S Adjustable feet (Lockable castor as Optional)

The items can be supplied either with adjustable feet or lockable castor

All shelves mounted with anti-tipping system

Curved edge for easy cleaning

Anti-condensation "thermal-braker" on door frame

Increased internal air-flow