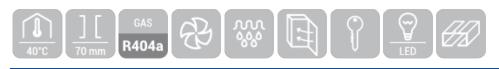

### **Technical features**

- GN2/1 Freezer upright cabinet (TROPICALIZED)
- Stainless Steel exterior and interior
- Thermal-Braker on the frame door
- Ventilated Cooling with increased internal air-flow
- Automatic defrost with electric heater
- Engine made with "Cassette system"
- Foaming Agent Cyclopentane (70mm)
- Digital thermostat
- Removable Gasket
- LED light and lock fitted as standard
- Door: Self closing and reversible door fitted as standard
- Adjustable shelves GN2/1: 6 + 2
- N.4 S/S Adjustable feet (Lockable castor as Optional)