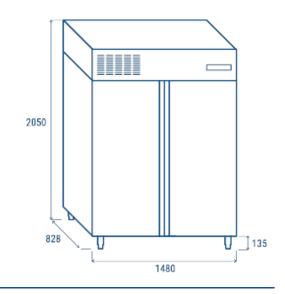

### Data sheet

| Depth        | 828 mm       |
|--------------|--------------|
| Height       | 2050 mm      |
| Width        | 1480 mm      |
| Inner depth  | 690 mm       |
| Inner height | 1475 mm      |
| Inner width  | 1340 mm      |
| Noise level  | 58 dB(A)     |
| KW/24h       | 17.94 Kw     |
| Capacity     | 1400 L       |
| Consumption  | 810 W        |
| Net Weight   | 191 Kg       |
| Temperature  | -18° ~ -22°C |