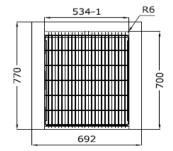

## **BOLARUS EX C700**

| Dimm.                  | [mm]     | Length                     | Width  | Height    |  |
|------------------------|----------|----------------------------|--------|-----------|--|
|                        | External | 692                        | 840    | min. 2075 |  |
|                        | Internal | 534                        | 700    | 1457      |  |
| Capacity:              |          | 543 [dm <sup>3</sup> ]     |        |           |  |
| Bare weight:           |          | 120 [kg]                   |        |           |  |
| Loading:               |          | 90 [kg]                    |        |           |  |
| Max loading for shelf: |          | 30 [kg]                    |        |           |  |
| Temperature range:     |          | -28 [°C]                   |        |           |  |
| Service conditions:    |          | +18 +38 [°C]               | 60% HR |           |  |
| Rated power:           |          | 420 [W]                    |        |           |  |
| Cooling power:         |          | 630 [W]                    |        |           |  |
| Refrigerant:           |          | R-404a or R-290 [optional] |        |           |  |
| Power requirement:     |          | 1,008 [kWh/24h]            |        |           |  |
| Power supply:          |          | 230/50 [V/Hz]              |        |           |  |
| No. of doors:          |          | 1                          |        |           |  |