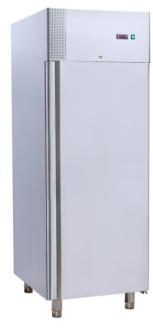

## **Cooling Cabinet** Type:

## **BOLARUS EX C700**

| Dimm.                  | [mm]     | Length                     | Width  | Height    |  |
|------------------------|----------|----------------------------|--------|-----------|--|
|                        | External | 692                        | 840    | min. 2075 |  |
|                        | Internal | 534                        | 700    | 1457      |  |
| Capacity:              |          | 543 [dm <sup>3</sup> ]     |        |           |  |
| Bare weight:           |          | 120 [kg]                   |        |           |  |
| Loading:               |          | 90 [kg]                    |        |           |  |
| Max loading for shelf: |          | 30 [kg]                    |        |           |  |
| Temperature range:     |          | -28 [°C]                   |        |           |  |
| Service conditions:    |          | +18 +38 [°C]               | 60% HR |           |  |
| Rated power:           |          | 420 [W]                    |        |           |  |
| Cooling power:         |          | 630 [W]                    |        |           |  |
| Refrigerant:           |          | R-404a or R-290 [optional] |        |           |  |
| Power requirement:     |          | 1,008 [kWh/24h]            |        |           |  |
| Power supply:          |          | 230/50 [V/Hz]              |        |           |  |
| No. of doors:          |          | 1                          |        |           |  |

## Standard equipment:

Highest efficiency - power consumption only 1,008 kWh/24h Innovative 24 rib-guide shelf system integrated with interior Fan placed outside the cooling chamber - monoblock construction Exterior and interior made from stainless steel AISI 304 80 mm insulation Fully hygienic interior with embossed bottom and drain GN 2/1 norm Automatic defrost and evaporation system