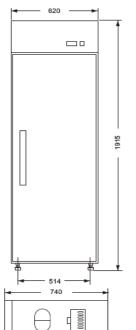

# Cooling cabinet S-500

| Dimension: |           | Length | Width | Height |
|------------|-----------|--------|-------|--------|
| [mm]       | External: | 620    | 740   | 1915   |
|            | Internal: | 514    | 640   | 1510   |