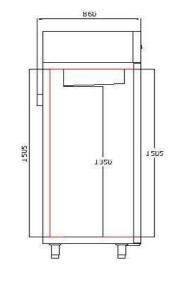

www.bolarus.com.pl e-mail: office@bolarus.com.pl tel. +48 14 61 49 300 fax +48 14 61 49 301; +48 14 61 49 303



## Type: Cooling cabinet



S-147 S





## Technical description

Art. No.

| DimensionLengthWidthHeightInternal14408602020internal13206951505Capacity::195 [kg]Loading::300 [kg]Loading::0 [kg]Length0 [kg]Lengterure range::Ervice conditions::1.6. +43 [°C] 60% HR.Rate dower::Editoring power::2.00 [W]Cooling power::2.01 [Cooling power::2.02 [W]Cooling power::2.02 [W]Cooling power::2.05 [VH2]Dower supply::2.35 [kWh/24h]Power supply::2.45 [velocinal not with digital display of temperature9 adjustable feet, range 0-50 nm1.40 at least circulatio9 automatic fan switch1.40 at least circulatio9 automatic fan switch1.50 [manuel display]9 at least circulatio9 at least circulatio9 at least circulatio