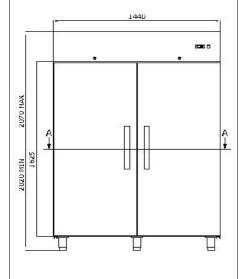

www.bolarus.com.pl e-mail: office@bolarus.com.pl tel. +48 14 61 49 300 fax +48 14 61 49 301; +48 14 61 49 303



## Type: Cooling cabinet



S-147 S





## Technical description

Art. No.

| DimensionLengthWidthHeightInternal14408602020internal13206951505Capacity::195 [kg]Loading::300 [kg]Loading::0 [kg]Length0 [kg]Lengterure range::Ervice conditions::1.6. +43 [°C] 60% HR.Rate dower::Editoring power::2.00 [W]Cooling power::2.01 [Cooling power::2.02 [W]Cooling power::2.02 [W]Cooling power::2.05 [VH2]Dower supply::2.35 [kWh/24h]Power supply::2.45 [velocinal not with digital display of temperature9 adjustable feet, range 0-50 nm1.40 at least circulatio9 automatic fan switch1.40 at least circulatio9 automatic fan switch1.50 [manuel display]9 at least circulatio9 at least circulatio9 at least circulatio