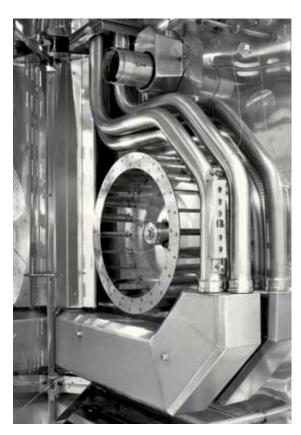

## **Inoxtrend innovation: a winning combination for gas ovens!**

**XT FORCE**<sup>®</sup>: the latest **INOXTREND** technology consisting of a burner fitted inside an innovative heat generator. It can withstand very high temperatures and is housed entirely within the oven cooking chamber. The advantages speak for themselves: thermal efficiency is increased by 30% compared to ovens with conventional gas heating systems; the oven reaches the required temperature in no time at all and cooking times are reduced.