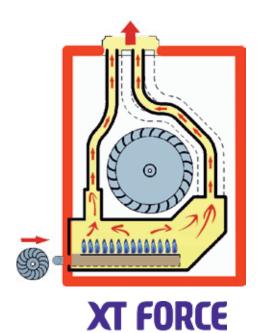

## **XT FORCE**

## **Inoxtrend innovation: a winning combination for gas ovens!**

**XT FORCE**<sup>®</sup>: the latest **INOXTREND** technology consisting of a burner fitted inside an innovative heat generator. It can withstand very high temperatures and is housed entirely within the oven cooking chamber. The advantages speak for themselves: thermal efficiency is increased by 30% compared to ovens with conventional gas heating systems; the oven reaches the required temperature in no time at all and cooking times are reduced.