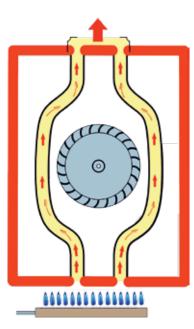

or passion

## **XT FORCE**

## **XT PREMIXER**

## **Inoxtrend innovation: a winning combination for gas ovens!**



**XT FORCE**<sup>®</sup>: the latest **INOXTREND** technology consisting of a burner fitted inside an innovative heat generator. It can withstand very high temperatures and is housed entirely within the oven cooking chamber. The advantages speak for themselves: thermal efficiency is increased by 30% compared to ovens with conventional gas heating systems; the oven reaches the required temperature in no time at all and cooking times are reduced.

**XT PREMIXER**<sup>®</sup> is an electronic system which creates an optimal flow of combustion (with the right quantities of air and gas every time), to ensure the burner works properly, even inside hermetically sealed casings.





TRADITIONAL SYSTEM